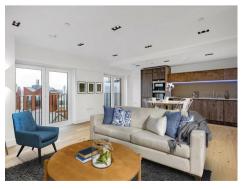

## £665,000 Leasehold

A well-presented, bright and spacious 1 bedroom apartment comprising 610sq.ft (56sq.m) available for sale in Keybridge Tower, a popular residential development completed in 2019. This amazing property has an open plan reception room, a smart integrated kitchen, large bedroom with fitted wardrobes, good storage throughout, Juliette style balconies with far reaching roof top views and a luxury bathroom suite with utility cupboard housing a washing machine. Residents enjoy a 24-hour concierge service, state of the art gymnasium, 15 metre swimming pool and access to the Keybridge Club Lounge. Keybridge also benefits from an on-site Gail's Bakery and is a short walk from both Nine Elms & Vauxhall Stations providing very easy access across London.

- · EWS1 Complaint
- · 1 Bedroom
- 610sq.ft (56sq.m)
- · Open Plan Reception
- · Southeast Aspect
- Floor to Ceiling Windows
- · 24 Hour Concierge
- · Residents Gym
- · Swimming Pool
- · 0.3 Miles from Vauxhall Station