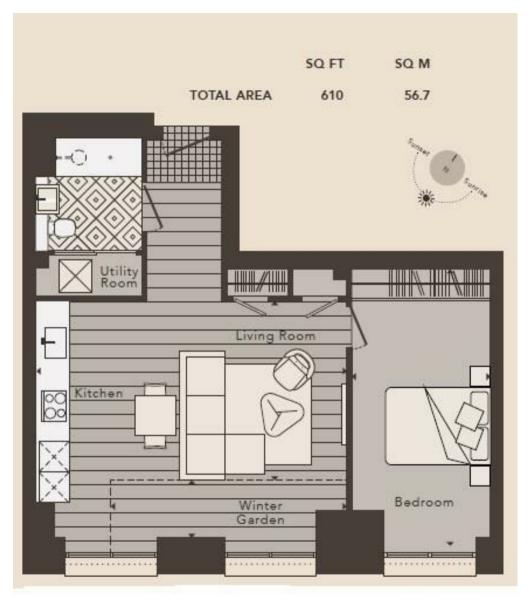

## £665,000 Leasehold

A well-presented, bright and spacious 1 bedroom apartment comprising 610sq.ft (56sq.m) available for sale in Keybridge Tower, a popular residential development completed in 2019. This amazing property has an open plan reception room, a smart integrated kitchen, large bedroom with fitted wardrobes, good storage throughout, Juliette style balconies with far reaching roof top views and a luxury bathroom suite with utility cupboard housing a washing machine. Residents enjoy a 24-hour concierge service, state of the art gymnasium, 15 metre swimming pool and access to the Keybridge Club Lounge. Keybridge also benefits from an on-site Gail's Bakery and is a short walk from both Nine Elms & Vauxhall Stations providing very easy access across London.

- · EWS1 Complaint
- · 1 Bedroom
- 610sq.ft (56sq.m)
- · Open Plan Reception
- · Southeast Aspect
- Floor to Ceiling Windows
- · 24 Hour Concierge
- · Residents Gym
- · Swimming Pool
- · 0.3 Miles from Vauxhall Station