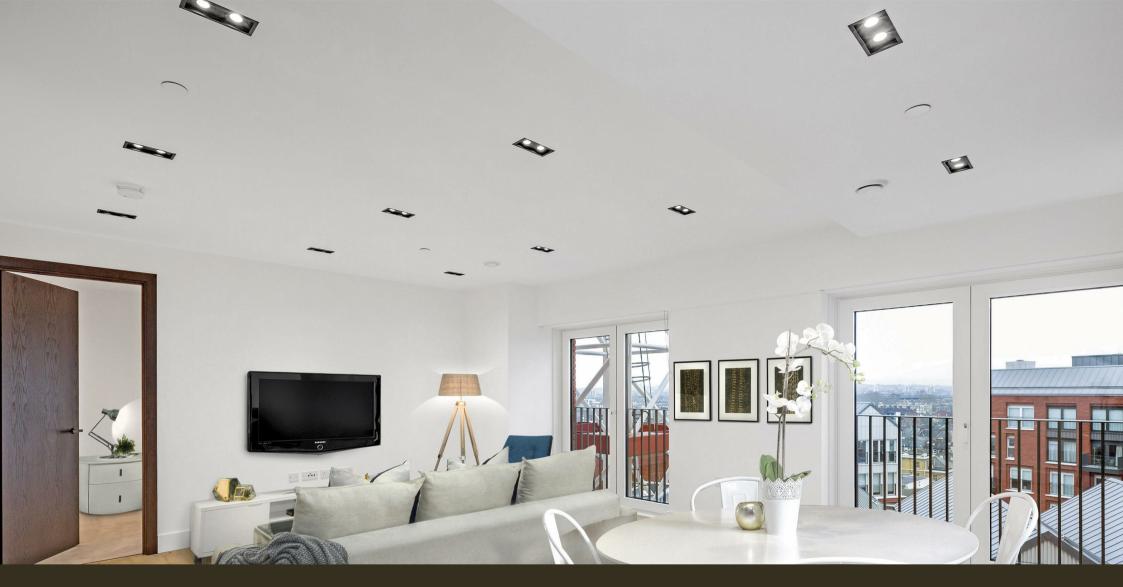

## £665,000 Leasehold

A well-presented, bright and spacious 1 bedroom apartment comprising 610sq.ft (56sq.m) available for sale in Keybridge Tower, a popular residential development completed in 2019. This amazing property has an open plan reception room, a smart integrated kitchen, large bedroom with fitted wardrobes, good storage throughout, Juliette style balconies with far reaching roof top views and a luxury bathroom suite with utility cupboard housing a washing machine. Residents enjoy a 24-hour concierge service, state of the art gymnasium, 15 metre swimming pool and access to the Keybridge Club Lounge. Keybridge also benefits from an on-site Gail's Bakery and is a short walk from both Nine Elms & Vauxhall Stations providing very easy access across London.

- · EWS1 Complaint
- · 1 Bedroom
- 610sq.ft (56sq.m)
- · Open Plan Reception
- · Southeast Aspect
- Floor to Ceiling Windows
- · 24 Hour Concierge
- · Residents Gym
- · Swimming Pool
- · 0.3 Miles from Vauxhall Station